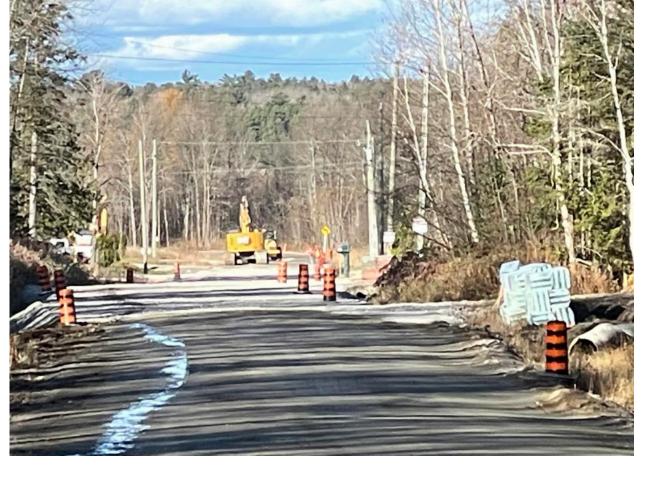

The Chief and Council have accomplished many things over this period of time. The new gas bar, new maintenance and storage building, marina and docking slips, new transfer station.

Pickerel River Road is a very large project which began in late August 2021 and should continue through the year of 2022.