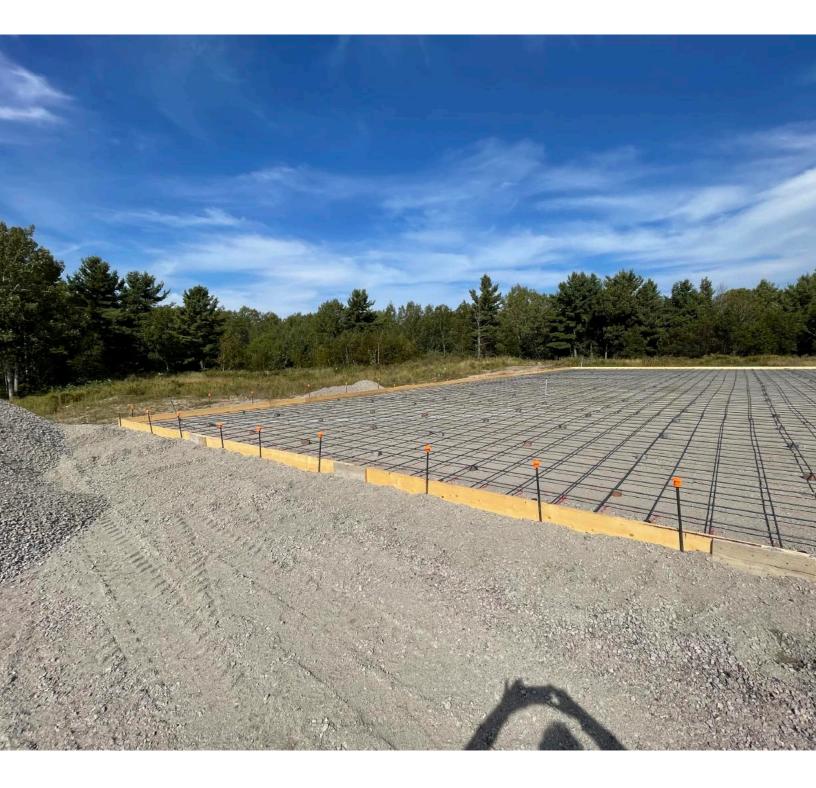

The Chief and Council have accomplished many things over this period of time. The new gas bar, new maintenance and storage building, marina and docking slips, new transfer station.

Pickerel River Road is a very large project which began in late August 2021 and should continue through the year of 2022.

#### Transfer Station being completed

#### New Transfer Station the transfer station is located

behind the storage & maintenance building...