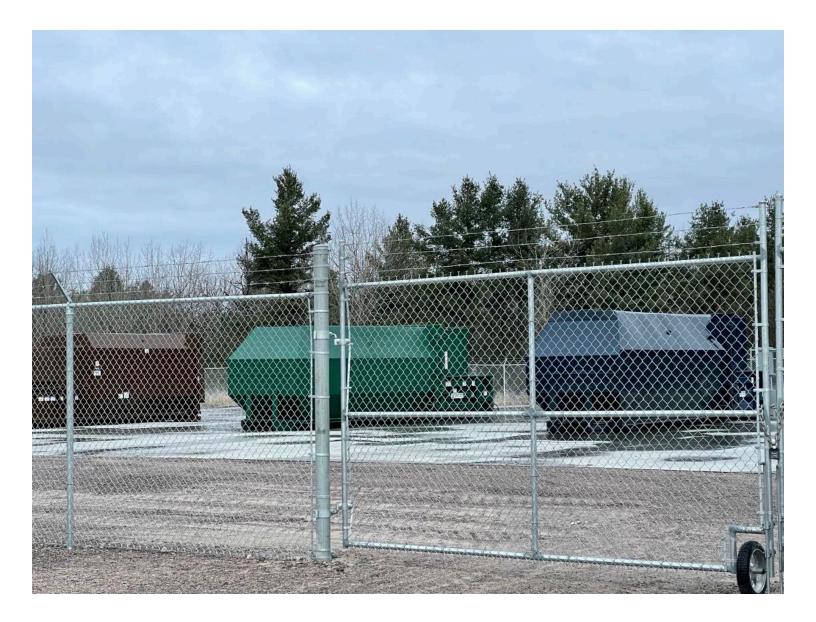

#### Transfer Station being completed

#### New Transfer Station the transfer station is located

behind the storage & maintenance building...