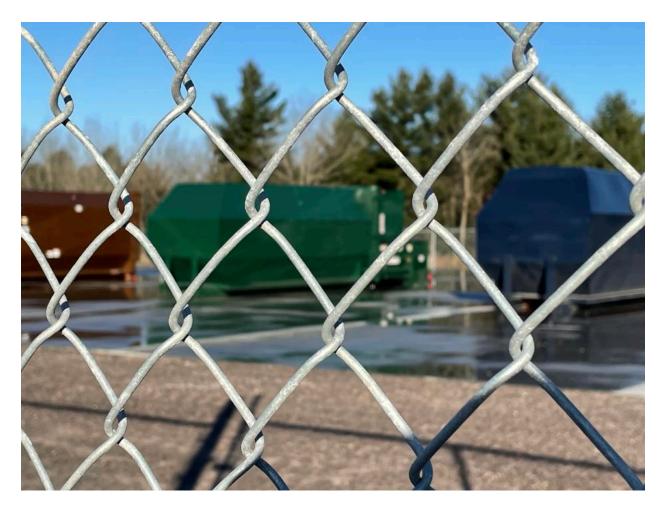

The Chief and Council have accomplished many things over this period of time. The new gas bar, new maintenance and storage building, marina and docking slips, new transfer station.

Pickerel River Road is a very large project which began in late August 2021 and should continue through the year of 2022.

#### New Transfer Station the transfer station is located

behind the storage & maintenance building...