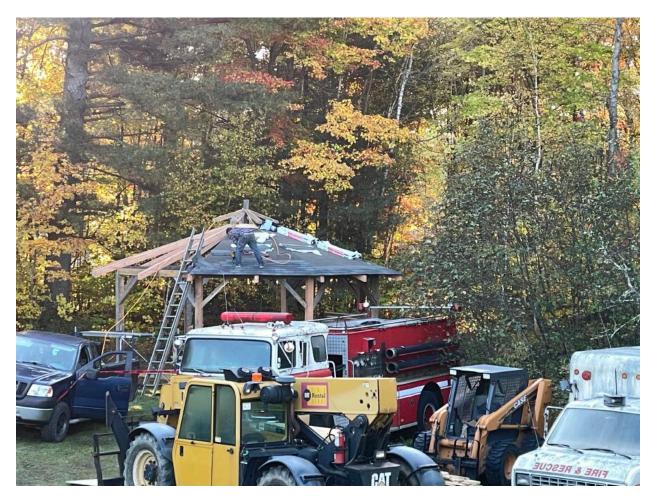

The Chief and Council have accomplished many things over this period of time. The new gas bar, new maintenance and storage building, marina and docking slips, new transfer station.

Pickerel River Road is a very large project which began in late August 2021 and should continue through the year of 2022.

## Location of the New Hill For Sliding, next to maintenance and storage.

Shots of work still being done the finished photos and the story for some of the work should be

completed for our next booklet.